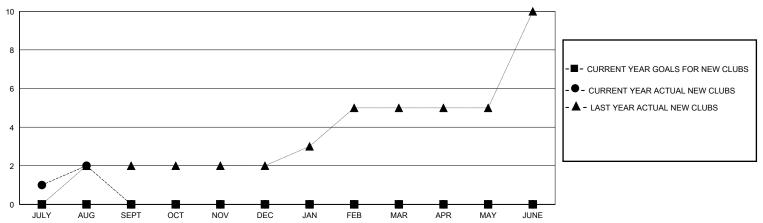

## GOALS AND ACTUAL NEW CLUBS CUMULATIVE

## GMT: LOCATION LEBANON GMT CA

| Clubs                 |               |           |               | Members               |                       |                         |                                                    |  |
|-----------------------|---------------|-----------|---------------|-----------------------|-----------------------|-------------------------|----------------------------------------------------|--|
| RESULTS FOR 2024-2025 |               |           |               | RESULTS FOR 2024-2025 |                       |                         |                                                    |  |
| QUARTER               | NEW CLUB GOAL | NEW CLUBS | DROPPED CLUBS | QUARTER MEMB          | ER GROWTH NET<br>GOAL | MEMBER GROWTH<br>ACTUAL | DROPPED<br>MEMBERS ACTUAL<br>(including transfers) |  |
| JULY/AUG/SEPT         | 0             | 2         | 0             | JULY/AUG/SEPT         | 0                     | 133                     | 38                                                 |  |
| OCT/NOV/DEC           | 0             | 0         | 0             | OCT/NOV/DEC           | 0                     | 0                       | 0                                                  |  |
| JAN/FEB/MAR           | 0             | 0         | 0             | JAN/FEB/MAR           | 0                     | 0                       | 0                                                  |  |
| APR/MAY/JUNE          | 0             | 0         | 0             | APR/MAY/JUNE          | 0                     | 0                       | 0                                                  |  |