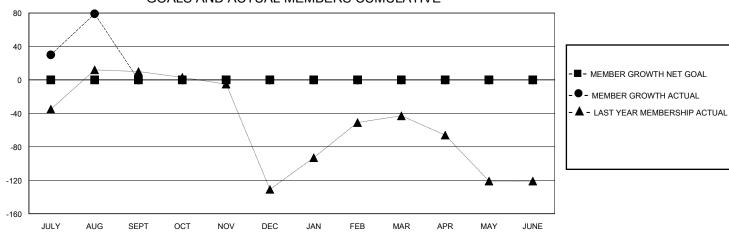

## GOALS AND ACTUAL MEMBERS CUMULATIVE

| DROPPED CLUBS: 0          |    | 32 CLUBS OF 122 ADDED 1 OR MORE<br>NEW MEMBERS | GENDER DISTRIBUTION  MALE 1,165 (54.46%) |              |     |
|---------------------------|----|------------------------------------------------|------------------------------------------|--------------|-----|
| DROPPED MEMBERS           |    |                                                | FEMALE                                   | 974 (45.54%) |     |
| DECEASED                  | 1  | CLICK HERE FOR CUMULATIVE                      | TOTAL FAMILY UNIT MEMBERS                |              | 734 |
| CLUB CANCELLED 0 OTHER 36 |    | MEMBERSHIP DATA                                | FAMILY MEMBERS PAYING HALF               |              | 463 |
| TOTAL                     | 37 |                                                |                                          |              |     |

## GMT: LOCATION LEBANON GMT CA

| Clubs                 |               |           |               | Members               |                       |                         |                                                    |  |
|-----------------------|---------------|-----------|---------------|-----------------------|-----------------------|-------------------------|----------------------------------------------------|--|
| RESULTS FOR 2024-2025 |               |           |               | RESULTS FOR 2024-2025 |                       |                         |                                                    |  |
| QUARTER               | NEW CLUB GOAL | NEW CLUBS | DROPPED CLUBS | QUARTER MEMB          | ER GROWTH NET<br>GOAL | MEMBER GROWTH<br>ACTUAL | DROPPED<br>MEMBERS ACTUAL<br>(including transfers) |  |
| JULY/AUG/SEPT         | 0             | 2         | 0             | JULY/AUG/SEPT         | 0                     | 133                     | 38                                                 |  |
| OCT/NOV/DEC           | 0             | 0         | 0             | OCT/NOV/DEC           | 0                     | 0                       | 0                                                  |  |
| JAN/FEB/MAR           | 0             | 0         | 0             | JAN/FEB/MAR           | 0                     | 0                       | 0                                                  |  |
| APR/MAY/JUNE          | 0             | 0         | 0             | APR/MAY/JUNE          | 0                     | 0                       | 0                                                  |  |